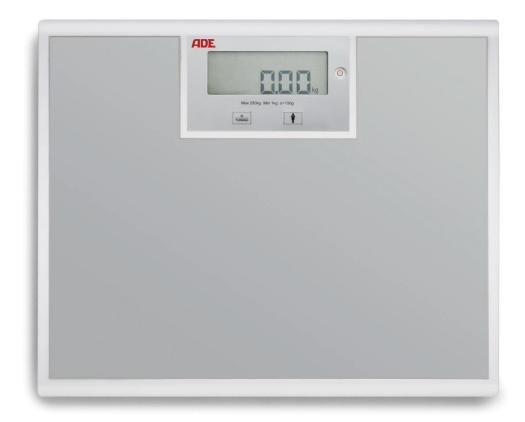

The perfect scale for daily use at Hospitals, Clinics and GPs offices. Strong and sturdy construction with a total capacity of 250 kg and a fine graduation of 100 g. The turning display allows the reading from both sides of the display. Mains and battery operated for maximum flexibility.

## Technical specification:

Capacity: Function: Mother and child weighing, turning display, 250 kg

Graduation: auto switch off 100 g

Power supply: 4 x AA batteries life time approx. 4000 cycles - mains optionally. Dimensions: 400 x 350 x 44 mm

Weight: 3,8 kg Levelling feet Main all off switch Tap on start function

ADE (GmbH & Co) - Hammer Steindamm 27-29 - 22089 Hamburg - Germany - www.ade-germany.com